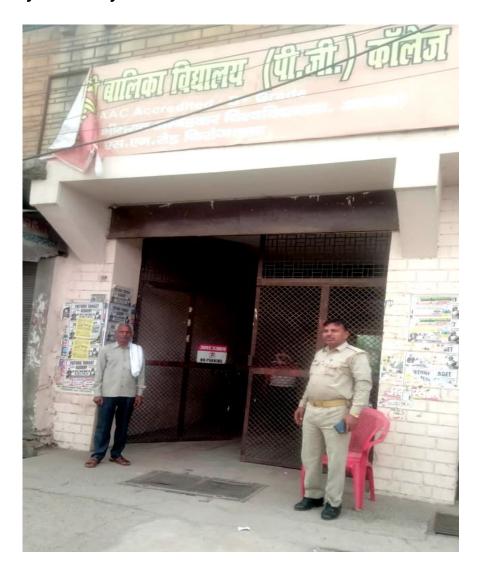

## Mahatma Gandhi Balika Vidyalaya (PG) College, Firozabad Specific Facilities Provided For Women's

#### In terms of

- 1- Safety & Security
- 2- Counseling
- 3- Common rooms
- 4- Any other relevant

#### Safety & Security



#### वेब संगोछी



## महात्सा पांधी चातिका विद्यातय (पी.जी.) कॉलेज,

फिरोजाबाद - (उ.प्र.)

(सम्बद्ध - डॉ. भीमराव आम्बेडकर विश्वविद्यालय, आगरा) NAAC Accredited: B+ Garde



## मिशन शक्ति



### लैंगिक समानता, महिला सुरक्षा एवं अन्य प्रचलित कानून

दिनांक: 23. दिसम्बर, 2020 समय 04.00 बजे

#### संरक्षक मण्डल

विशेषज्ञ



सर्चिव, महात्मा गांघी सेवा एवं शिक्षण संस्थान, फिरोजाबाद



साचव, महात्मा गांधी वालिका विद्यालय (पी.जी.) कॉलेज, फिरोजाबाद



डॉ. निर्मला यादव प्राचाया, महात्मा गांधी वालिका विद्यालय (पी.जी.) कॉलेज, फिरोजावाद



कुर्रतुलऐन एडवोकेट ऑन रिकार्ड सुप्रीम कोर्ट ऑफ इण्डिया



मोहम्मद परवेज् दबास एडवोकेट सुप्रीम कोर्ट, नई दिल्ली



उज़मी जमील हुसैन एडवोकेट सुप्रीम कोर्ट, नई दिल्ली



संयोजक डॉ. फरहा तबस्सुम प्रभारी-रेन्जर्स



सह-संयोजक डॉ. निष्ठा शर्मा राष्ट्रीय सेवा योजना



सह-संय